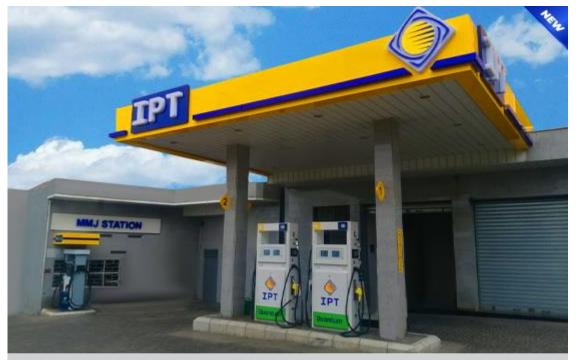

#### **IPT "MMJ" Station: New in Maten District**

Today, IPT introduces the new "MMJ" station, proudly joining our network of stations in Maten District.

Situated on the main road of Chaouyet El Maten, IPT "MMJ" Station is your new stop whenever you are heading from Qornet el Hamra towards Beit Chabab.

Once there, you will feel at ease during your visit, because you are choosing premium products and a professional service. From Quantum gasoline, IPT Diesel, Elf lubricants and car wash, you can have access to all these top products and services, and more to come.